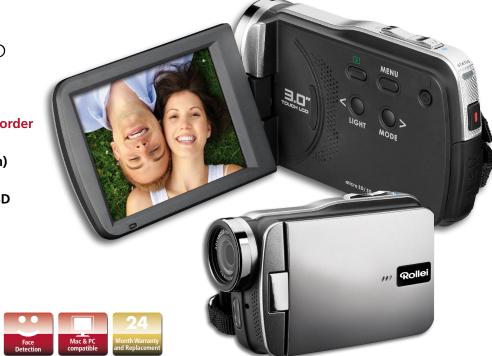

## Rollei Movieline SD 40

## 5 Megapixel Full High Definition Camcorder

- 3.0" TFT-LCD
  4:3 Touch Panel (7.62 cm)
- with two card slots, each for SD and Micro SD
- > TV and HDMI output

## **Top-Details**

- Full High Definition Camcorder 1,920 x 1,080p, 30 fps
- slow motion function
- including HDMI, AV and USB cables

| Technical features   |                                                                       |
|----------------------|-----------------------------------------------------------------------|
| Image sensor         | 5 Megapixel 1/3.2 CMOS Sensor                                         |
| Colour               | Silver                                                                |
| Image resolution     | Still image: 3M (2048 x 1536 pixel), 5M (2592 x 1944 pixel)           |
|                      | Movie: FHD 1920x1080 (30 fps),HD 1280x720 (60fps)                     |
|                      | WVG 848x480 (60 fps)   WQVGA 320x240 (120 fps)                        |
| Objective            | Aperture: F = 1:3.2 (W)   Focal length: f: 5.23 mm                    |
|                      | Focus Range: Wide: 10 cm ~ infinite l Tele: 100 cm ~ infinite         |
| Zoom                 | 4x digital zoom (720p)                                                |
| LC display           | 3.0"(7.62 cm) colour TFT LCD Touch Panel (4:3)                        |
| Memory Card Slot     | Slot for Micro SD, SD/SDHC card up to 32 GB                           |
| Self-Timer           | 2 sec., 10 sec. (Photo)                                               |
| Data format          | Still image: DCF (JPEG, Exif 2.2)   Movie: MPEG4 H.264 (MOV) ADPCM    |
| System requierements | PC: MS Windows XP / Vista / Windows 7   MAC: OS10.0 or later          |
| Connectors           | HDMI   USB 2.0 High Speed   AV out   Headphone out                    |
| Battery Life         | up to 60 min. at the highest resolution and with full charged battery |
| Power                | rechargeable Lithium-ion battery NP 60                                |
| Dimensions           | approx. 110 x 68 x 37 mm                                              |
| Weight               | approx. 186 g (without battery and memory card)                       |
|                      | Preliminary technical data. Subject to modifications!                 |